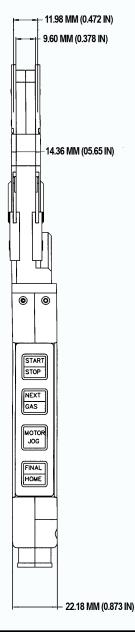

## MiniMicro™ Weldhead

The MiniMicro™ weldhead was designed for precision welding of small diameter tubes and fittings. It is controlled by an orbital power-supply motor-control circuit to turn the rotor at the precise speed to create a near perfect weld.

- Uses a 24VDC motor with TACH feedback.
- Capable of welding 1/8" to 1/2 inch OD tubes and associated fittings.
- · Twist-lock cable-end connectors.
- · Comes equipped with an integrated 12 foot cable.
- Connects directly to either the CobraTig® 150 or the ACL orbital power supply with the addition of Pig Tails and the CobraCooler®.