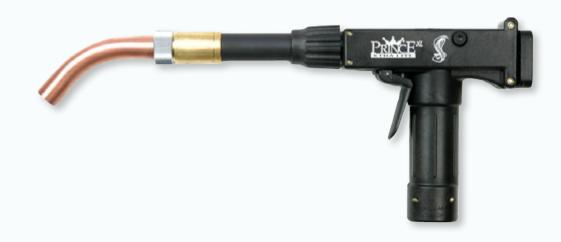

## **48° Curved Cup and Tips**

For Air and Air/Water Barrels

Expand the aluminum welding capabilities of your Prince® XL, Python® & Python® LX welding guns with the addition of a Curved Gas Cup and Contact Tips.

Made to fit all current production Straight, Air/Water and Air Cooled barrels for the Prince® XL, Python® & Python® LX welding guns. The simple, curved design of these tips establishes a more positive electrical contact with the welding wire; enhancing arc strikes and arc characteristics. The narrow profile of the Curved Gas Cup (3/4" outside diameter) enables the operator to reach in and weld in very tight spaces, seams or gaps.