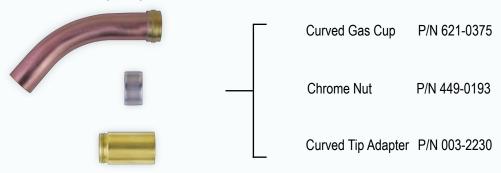

To adapt the curved front-end assembly to your straight barrel, choose from the part numbers shown below.

To adapt the curved front-end assembly to your straight barrel, choose from the part numbers shown below.

## Add these required parts: