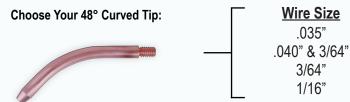

## **48° Curved Cup and Tips**

For Air and Air/Water Barrels

Expand the aluminum welding capabilities of your Prince® XL, Python® & Python® LX welding guns with the addition of a Curved Gas Cup and Contact Tips.

<sup>.074&</sup>quot; \*Length of weld and heat may determine tip size

Tip ID\*

.044"

.053"

.060"

Tip P/N

621-0451

621-0452

621-0453

621-0454