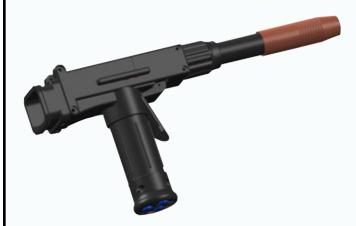

## Prince® X

X Series Digital Push-Pull Gun

The Prince® X brings together all aspects of heavy duty dependability expected from the Prince XL Pistol Grip gun. With all new Digital Control, conveniently control nearly every aspect of your weld parameters remotely from the gun.

- Digital feature allows Scroll through menu remotely on CobraMig<sup>®</sup> 300. (Wire Speed, Voltage, Memory)
- Precision incremental adjustments digitally from gun. (Wire Speed, Voltage, Memory)
- Standard Prince® XL consumable parts. (Gas cup, Contact tip, Barrel Liner, Drive / Idler Roll, Cable bundle).
- · Can use MK Flex Barrel for hard to reach welds
- Direct Plug-in with MK CobraMig® 300 System
- EZ-Lock barrel can easly rotate 360\* to provide the perfect weld angle for all jobs.
- · Available in Air Cooled models only.