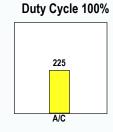

Rated Output determined by the gun having an Air Cooled (A/C) barrel.

A M P S

The Prince® X can be used with MK's new Flex Barrel, which is designed for hard to reach welds. Air Cooled models only. See page 31 for part numbers.