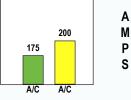

Rated Output determined by the gun having an Air Cooled (A/C) barrel.

Call Factory for replacement parts