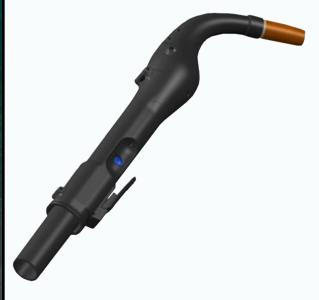

## Cobra<sup>®</sup> X

X Series Digital Push-Pull Gun

Familiar with Cobra<sup>®</sup> Gold? Cobra<sup>®</sup> X is a direct replacement with all of MK Products' latest features and manufacturing techniques. This Digitally Controlled gun features our famous push-pull gooseneck design and weighs only 2 lb 5 oz. The Patented Cobra<sup>®</sup> X is ready to fit all your aluminum welding needs.

- Direct Plug-in with MK CobraMig<sup>®</sup> 300 System
- · Cobra® fix mount barrel with high temp barrel insulator
- Original rear Trigger location
- Digital feature allows Scroll through menu remotely on CobraMig<sup>®</sup> 300. (Wire Speed, Voltage, Memory)
- Precision incremental adjustments digitally from gun. (Wire Speed, Voltage, Memory)
- Standard Python<sup>®</sup> consumable parts. (Gas cup, Contact tip, Barrel Liner, Drive / Idler Roll, Cable bundle).